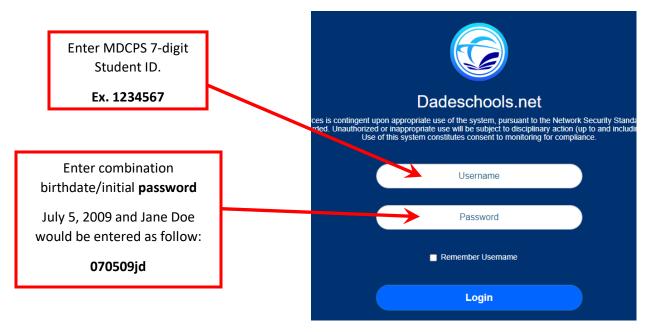

## MDCPS Student portal → <u>https://mdcpsportal.dadeschools.net</u>

The MDCPS Portal, gives students and parents access to academic information such as grades and state assessments results like the FSA and EOC. In order to access the portal, you will need your 7-digit MDCPS Student ID number to utilize as a username. The **password** is a combination of birthdate and first and last name initials in the following format (2-digit month, 2-digit day, 2-digit year, first and last initial → example: 070509jd). **Grades will be posted at the end of every semester**.