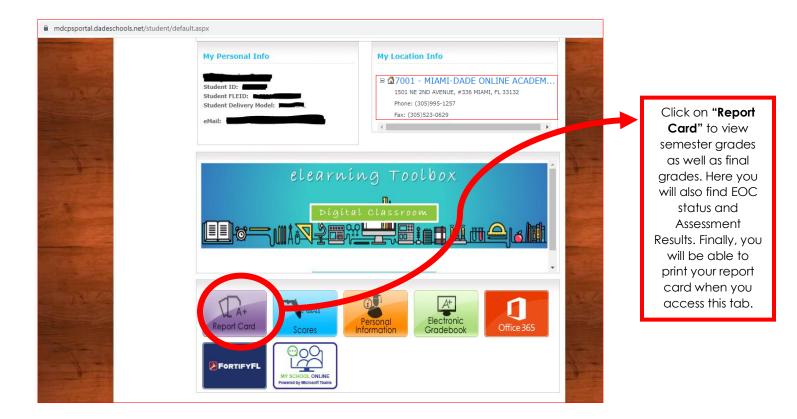

## MDCPS Student portal → <u>https://mdcpsportal.dadeschools.net</u>

The MDCPS Portal, gives students and parents access to academic information such as grades and state assessments results like the FSA and EOC. In order to access the portal, you will need your 7-digit MDCPS Student ID number to utilize as a username. The **password** is a combination of birthdate and first and last name initials in the following format (2-digit month, 2-digit day, 2-digit year, first and last initial → example: 070509jd). **Grades will be posted at the end of every semester**.