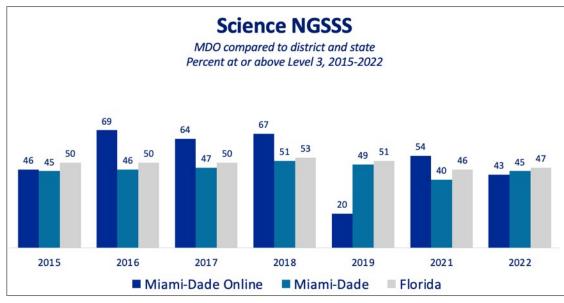

ing Gains            | 70          | 70          |
| English Language Arts Learning Gains Lowest 25% | 60          | 67          |
| Mathematics Achievement                         | 78          | 57          |
| Mathematics Learning Gains                      | 59          | 48          |
| Mathematics Learning Gains Lowest 25%           | 50          | 35          |
| Science Achievement                             | 62          | 66          |
| Social Studies Achievement                      | 84          | 79          |
| Graduation Rate                                 | 93          | 96          |
| College and Career Acceleration                 | 54          | 83          |
| School Grade                                    | А           | A           |









Learning Solutions









Learning Solutions