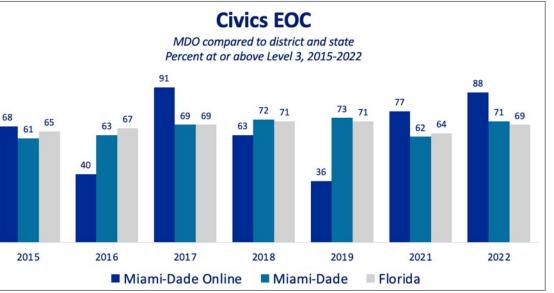

ins            | 70          | 70          |
| English Language Arts Learning Gains Lowest 25% | 60          | 67          |
| Mathematics Achievement                         | 78          | 57          |
| Mathematics Learning Gains                      | 59          | 48          |
| Mathematics Learning Gains Lowest 25%           | 50          | 35          |
| Science Achievement                             | 62          | 66          |
| Social Studies Achievement                      | 84          | 79          |
| Graduation Rate                                 | 93          | 96          |
| College and Career Acceleration                 | 54          | 83          |
| School Grade                                    | А           | A           |









Learning Solutions









Learning Solutions