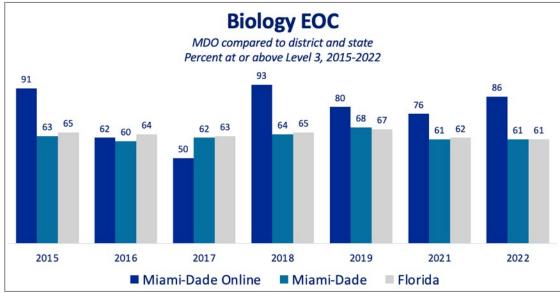

g Gains            | 70          | 70          |
| English Language Arts Learning Gains Lowest 25% | 60          | 67          |
| Mathematics Achievement                         | 78          | 57          |
| Mathematics Learning Gains                      | 59          | 48          |
| Mathematics Learning Gains Lowest 25%           | 50          | 35          |
| Science Achievement                             | 62          | 66          |
| Social Studies Achievement                      | 84          | 79          |
| Graduation Rate                                 | 93          | 96          |
| College and Career Acceleration                 | 54          | 83          |
| School Grade                                    | А           | A           |









Learning Solutions









Learning Solutions