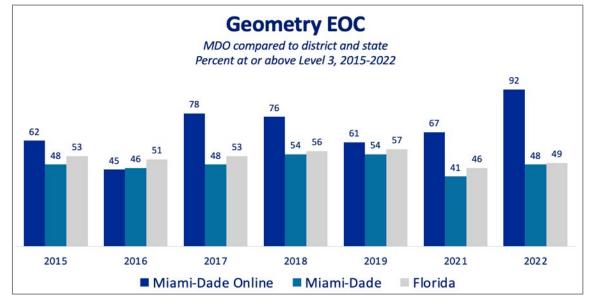

## School Assessment Data

|                                                 | School Year | School Year |
|-------------------------------------------------|-------------|-------------|
|                                                 | 2023-2024   | 2024-2025   |
| Grade 3 English Language Arts Achievement       |             | 79          |
| English Language Arts Achievement               | 87          | 84          |
| English Language Arts Learning Gains            | 70          | 70          |
| English Language Arts Learning Gains Lowest 25% | 60          | 67          |
| Mathematics Achievement                         | 78          | 57          |
| Mathematics Learning Gains                      | 59          | 48          |
| Mathematics Learning Gains Lowest 25%           | 50          | 35          |
| Science Achievement                             | 62          | 66          |
| Social Studies Achievement                      | 84          | 79          |
| Graduation Rate                                 | 93          | 96          |
| College and Career Acceleration                 | 54          | 83          |
| School Grade                                    | А           | A           |