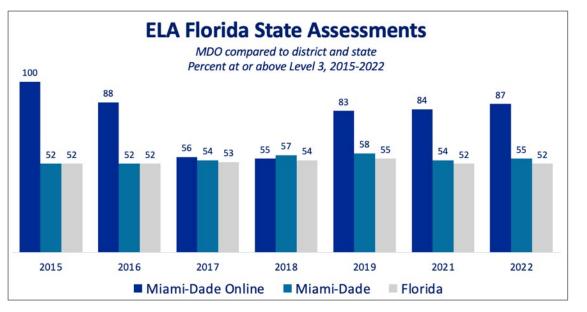

## School Assessment Data

|                                                 | School Year | School Year |
|-------------------------------------------------|-------------|-------------|
|                                                 | 2023-2024   | 2024-2025   |
| Grade 3 English Language Arts Achievement       |             | 79          |
| English Language Arts Achievement               | 87          | 84          |
| English Language Arts Learning Gains            | 70          | 70          |
| English Language Arts Learning Gains Lowest 25% | 60          | 67          |
| Mathematics Achievement                         | 78          | 57          |
| Mathematics Learning Gains                      | 59          | 48          |
| Mathematics Learning Gains Lowest 25%           | 50          | 35          |
| Science Achievement                             | 62          | 66          |
| Social Studies Achievement                      | 84          | 79          |
| Graduation Rate                                 | 93          | 96          |
| College and Career Acceleration                 | 54          | 83          |
| School Grade                                    | А           | A           |