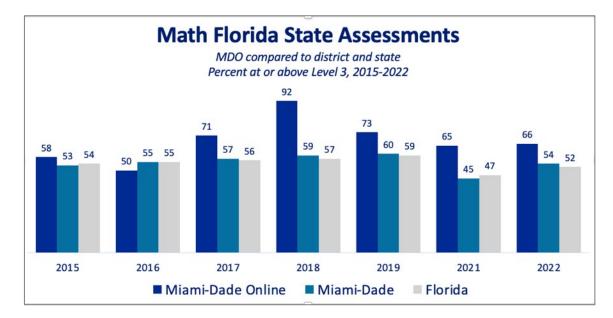

## School Assessment Data

|                                                 | School Year | School Year |
|-------------------------------------------------|-------------|-------------|
|                                                 | 2023-2024   | 2024-2025   |
| Grade 3 English Language Arts Achievement       |             | 79          |
| English Language Arts Achievement               | 87          | 84          |
| English Language Arts Learning Gains            | 70          | 70          |
| English Language Arts Learning Gains Lowest 25% | 60          | 67          |
| Mathematics Achievement                         | 78          | 57          |
| Mathematics Learning Gains                      | 59          | 48          |
| Mathematics Learning Gains Lowest 25%           | 50          | 35          |
| Science Achievement                             | 62          | 66          |
| Social Studies Achievement                      | 84          | 79          |
| Graduation Rate                                 | 93          | 96          |
| College and Career Acceleration                 | 54          | 83          |
| School Grade                                    | А           | A           |