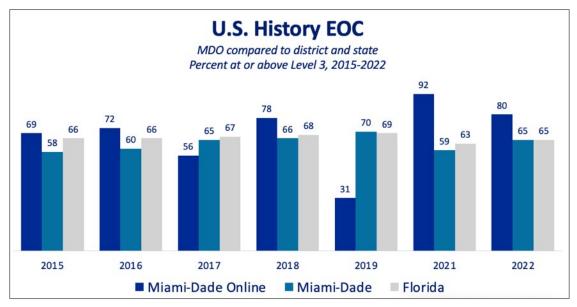

Gains            | 70          | 70          |
| English Language Arts Learning Gains Lowest 25% | 60          | 67          |
| Mathematics Achievement                         | 78          | 57          |
| Mathematics Learning Gains                      | 59          | 48          |
| Mathematics Learning Gains Lowest 25%           | 50          | 35          |
| Science Achievement                             | 62          | 66          |
| Social Studies Achievement                      | 84          | 79          |
| Graduation Rate                                 | 93          | 96          |
| College and Career Acceleration                 | 54          | 83          |
| School Grade                                    | А           | A           |









Learning Solutions









Learning Solutions