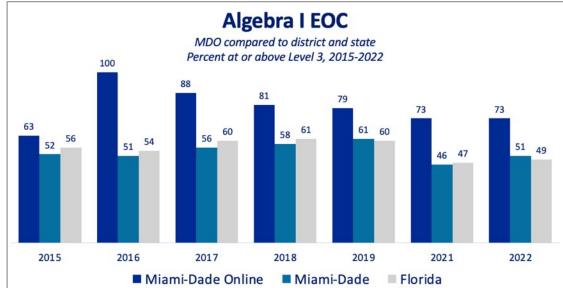

## School Assessment Data

|                                                 | School Year | School Year |
|-------------------------------------------------|-------------|-------------|
|                                                 | 2023-2024   | 2024-2025   |
| Grade 3 English Language Arts Achievement       |             | 79          |
| English Language Arts Achievement               | 87          | 84          |
| English Language Arts Learning Gains            | 70          | 70          |
| English Language Arts Learning Gains Lowest 25% | 60          | 67          |
| Mathematics Achievement                         | 78          | 57          |
| Mathematics Learning Gains                      | 59          | 48          |
| Mathematics Learning Gains Lowest 25%           | 50          | 35          |
| Science Achievement                             | 62          | 66          |
| Social Studies Achievement                      | 84          | 79          |
| Graduation Rate                                 | 93          | 96          |
| College and Career Acceleration                 | 54          | 83          |
| School Grade                                    | А           | A           |